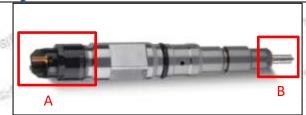

#### 2.1.0445110420 Injector's Part Number Location

1) E.g.: The injector part number see as follows

Mob/WhatsApp: +86 13410541523 Tel: +8675523215133

Email: ruby@shumatt.com Website: www.shumatt.com

| No. | Name                                       |
|-----|--------------------------------------------|
| A   | brand, logo, part number,<br>series number |
| В   | nozzle part number                         |