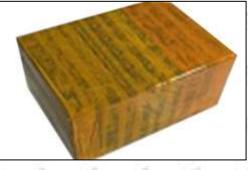

#### 3.7.0445110420 Injector's Packing

**Domestic express packaging:** Usually wrapped in waterproof scotch tape, such as picture No.2.

International express packaging: Wrapped with waterproof yellow tape After wrapping the black protective film, such as picture No. 3.

Mob/WhatsApp: +86 13410541523 Tel: +8675523215133

Email: ruby@shumatt.com Website: www.shumatt.com

Pic No. 2

Domestic express packaging:

Wrapped with Transparent tape

Pic No. 3
International express packaging:
Wrapped with yellow tape after wrapping black protective film