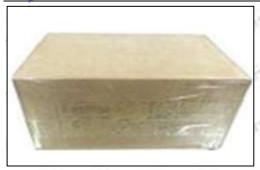

#### 3.7.0445110420 Injector's Packing

**Domestic express packaging:** Usually wrapped in waterproof scotch tape, such as picture No.2.

International express packaging: Wrapped with waterproof yellow tape After wrapping the black protective film, such as picture No. 3.

Mob/WhatsApp: +86 13410541523 Tel: +8675523215133

Email: ruby@shumatt.com Website: www.shumatt.com

Pic No. 2

Domestic express packaging:

Wrapped with Transparent tape

Pic No. 3
International express packaging:
Wrapped with yellow tape after wrapping black protective film