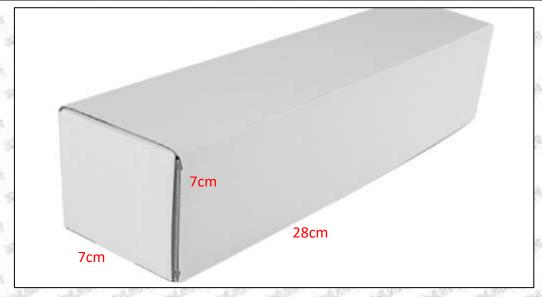

## 1.5.0445110420 Injector's Specifications and Dimensions

Injector Size: 21.5cm\*4 cm \*4 cm = 344cm3 (L\*W\*H=V)

Injector Net Weight: 0.55kg

Gross Weight: 0.6kg

Injector Quality: China Made Brand New Package Size: 28cm\*7 cm \*7 cm = 1372 cm<sup>3</sup> Injector Type: Diesel Common Rail Injector

#### (2) Injector Box Size

Mob/WhatsApp: +86 13410541523 Tel: +8675523215133

Email: ruby@shumatt.com

© 2022 Shenzhen Shumatt Technology Co., Ltd

Website: www.shumatt.com

| No. | Name         | Injector Package Size (cm) |
|-----|--------------|----------------------------|
| 1   | Injector Box | 28*7*7                     |