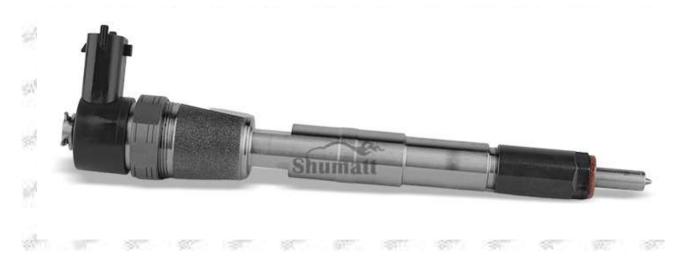

## 1.1. 0445110420 Injector's Basic Information

| SIMPLE | Title | 200 | China made new high quality diesel injector 0445110420 fuel injector CRI2-14 |
|--------|-------|-----|------------------------------------------------------------------------------|
| A.Yof  | SKU1  | 00  | G1W20445110420                                                               |

#### 1.4.0445110420 Injector's Parameter

Adaptation System: Common Rail System

**Injector Series: 110 Series** 

Parameter Performance: CRI2-14

Matching Accessories: F 00V C17 504, gasket

**Injector Type:** Electromagnetic Injector Support System Maximum Pressure: 1400 **Vehicle Configuration Information: CHERY** 